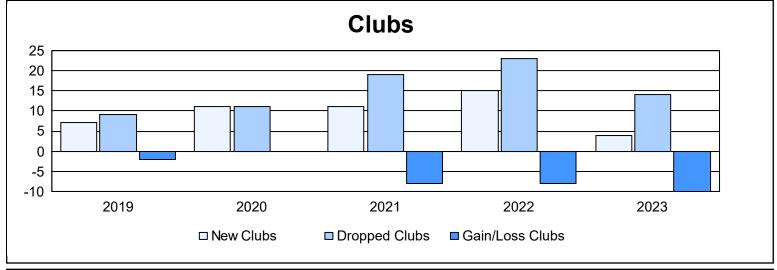

| Year      | New<br>Clubs | Dropped<br>Clubs | Gain/<br>Loss<br>Clubs | New<br>Members | Charter<br>Members | Reinstate<br>Members | Transfer<br>Members | Total<br>Member<br>Added | Total<br>Members<br>Dropped | Gain/<br>Loss<br>Members |
|-----------|--------------|------------------|------------------------|----------------|--------------------|----------------------|---------------------|--------------------------|-----------------------------|--------------------------|
| 2018-2019 | 7            | 9                | -2                     | 1,620          | 206                | 62                   | 37                  | 1,925                    | 2,099                       | -174                     |
| 2019-2020 | 11           | 11               | 0                      | 1,379          | 281                | 54                   | 91                  | 1,805                    | 2,123                       | -318                     |
| 2020-2021 | 11           | 19               | -8                     | 997            | 330                | 147                  | 16                  | 1,490                    | 2,057                       | -567                     |
| 2021-2022 | 15           | 23               | -8                     | 1,593          | 531                | 245                  | 56                  | 2,425                    | 2,517                       | -92                      |
| 2022-2023 | 4            | 14               | -10                    | 1,596          | 156                | 88                   | 48                  | 1,888                    | 2,057                       | -169                     |
| Average   | 10           | 15               | -6                     | 1,437          | 301                | 119                  | 50                  | 1,907                    | 2,171                       | -264                     |